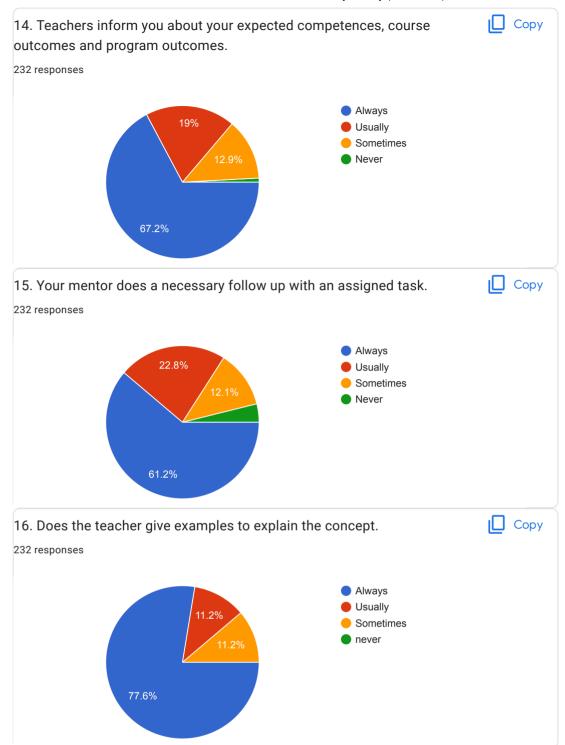

|  |
| B.A.B.ED 3rd year                  |                                         |  |
| Bachelor of computer applications. |                                         |  |
| B. A. B. ed                        |                                         |  |
| B.A.B.ed ( 3rd sem )               |                                         |  |
| Ва 1рр                             |                                         |  |
| Ba.bed 3 year                      |                                         |  |
| B.A.B.ed 2nd year                  |                                         |  |
| B A B.E.D                          |                                         |  |
| 77 more responses are hidden       |                                         |  |













This content is neither created nor endorsed by Google. Report Abuse - Terms of Service - Privacy Policy

**Google** Forms