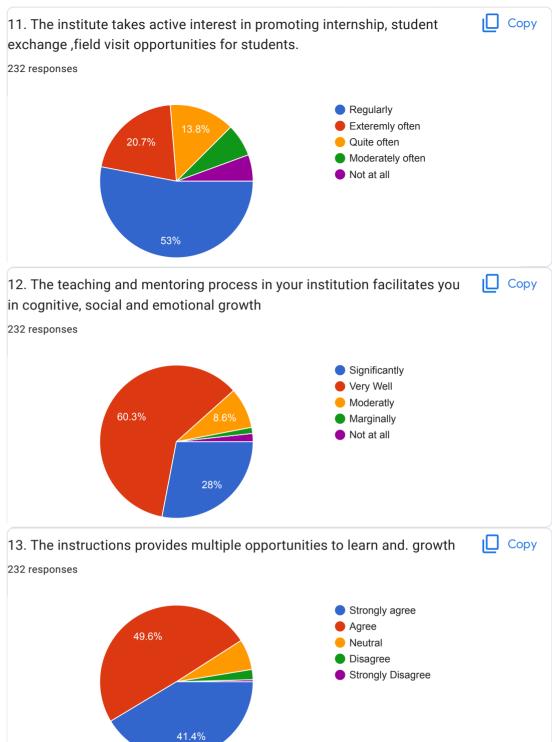

|  |
| B.A.B.ED 3rd year                  |                                         |  |
| Bachelor of computer applications. |                                         |  |
| B. A. B. ed                        |                                         |  |
| B.A.B.ed ( 3rd sem )               |                                         |  |
| Ва 1рр                             |                                         |  |
| Ba.bed 3 year                      |                                         |  |
| B.A.B.ed 2nd year                  |                                         |  |
| B A B.E.D                          |                                         |  |
| 77 more responses are hidden       |                                         |  |













This content is neither created nor endorsed by Google. Report Abuse - Terms of Service - Privacy Policy

**Google** Forms