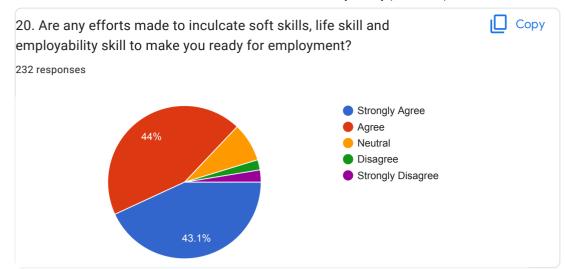

|  |
| B.A.B.ED 3rd year                  |                                         |  |
| Bachelor of computer applications. |                                         |  |
| B. A. B. ed                        |                                         |  |
| B.A.B.ed ( 3rd sem )               |                                         |  |
| Ва 1рр                             |                                         |  |
| Ba.bed 3 year                      |                                         |  |
| B.A.B.ed 2nd year                  |                                         |  |
| B A B.E.D                          |                                         |  |
| 77 more responses are hidden       |                                         |  |













This content is neither created nor endorsed by Google. Report Abuse - Terms of Service - Privacy Policy

**Google** Forms