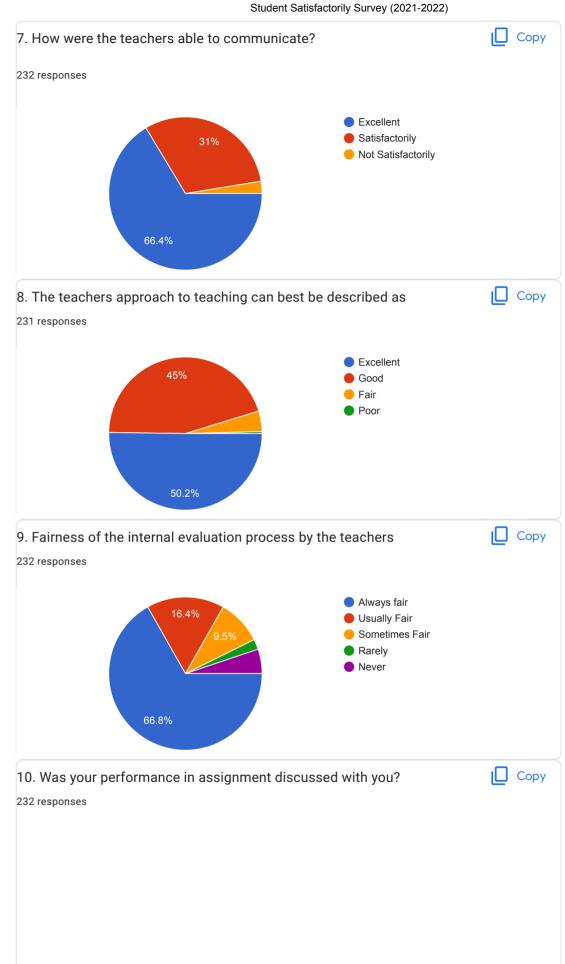

|  |
| B.A.B.ED 3rd year                  |                                         |  |
| Bachelor of computer applications. |                                         |  |
| B. A. B. ed                        |                                         |  |
| B.A.B.ed ( 3rd sem )               |                                         |  |
| Ва 1рр                             |                                         |  |
| Ba.bed 3 year                      |                                         |  |
| B.A.B.ed 2nd year                  |                                         |  |
| B A B.E.D                          |                                         |  |
| 77 more responses are hidden       |                                         |  |













This content is neither created nor endorsed by Google. Report Abuse - Terms of Service - Privacy Policy

**Google** Forms