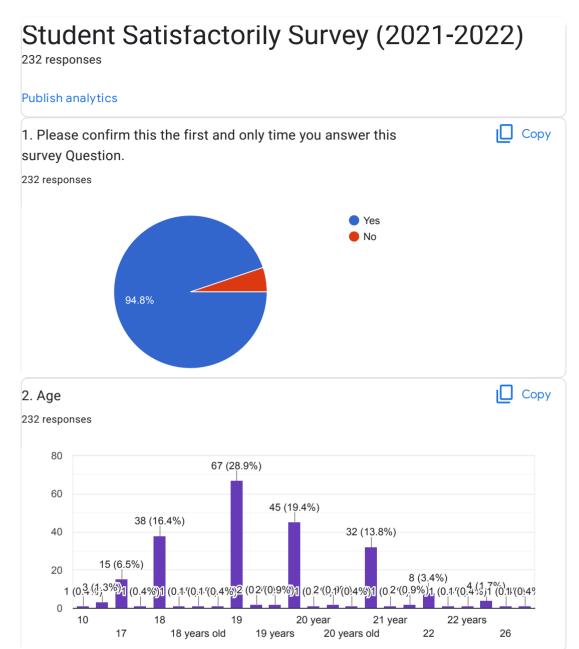

| 3. What degree programs are you pursuing now? |  |
|-----------------------------------------------|--|
| 232 responses                                 |  |
| Вса                                           |  |
| BCA                                           |  |
| B.com                                         |  |
| Ba bed                                        |  |
| Bachelor of business administration           |  |
| Ba.bed                                        |  |
| Babed                                         |  |
| Ва                                            |  |
| Bsc                                           |  |
| B.A                                           |  |
| Ba.b.ed                                       |  |
| BSC Fashion designing                         |  |
| BBA                                           |  |
| UG                                            |  |
| B.A.B.ed                                      |  |
| Bsc 1st                                       |  |
| BCA                                           |  |
| Yes                                           |  |
| BA                                            |  |
| Teacher student                               |  |
| BA                                            |  |
| B.a b.ed                                      |  |
| B:A                                           |  |
| B.com                                         |  |

|  |                                      | Student Satisfactorily Survey (2021-2022) |
|--|--------------------------------------|-------------------------------------------|
|  | Graduation                           |                                           |
|  | Bba                                  |                                           |
|  | ВВА                                  |                                           |
|  | Bba                                  |                                           |
|  | Bcom                                 |                                           |
|  | B.A.Bed                              |                                           |
|  | Bsc fashion designing                |                                           |
|  | Ba bedh 4 year                       |                                           |
|  | B.A.B.Ed (2nd year)                  |                                           |
|  | Bsc non medical                      |                                           |
|  | B.A.B.Ed 7th sem                     |                                           |
|  | B.a b.ed(integrated)                 |                                           |
|  | B.A+B.ED                             |                                           |
|  | BA B.ed                              |                                           |
|  | Bsc                                  |                                           |
|  | B.A,BEd3                             |                                           |
|  | B.AB.ED 4 year Integrated course     |                                           |
|  | B.Sc(non medical)final year          |                                           |
|  | Jobs                                 |                                           |
|  | B.A.B.Ed                             |                                           |
|  | Bachlor of arts                      |                                           |
|  | B.A.B.Ed                             |                                           |
|  | B.A.B.ED (2nd year)                  |                                           |
|  | B.A B.Ed four year integrated course |                                           |
|  | Ba. Bed(3year)                       |                                           |
|  | B.A.B.ED 4 Year integrated course    |                                           |

|                                       | Student Satisfactorily Survey (2021-2022) |
|---------------------------------------|-------------------------------------------|
| BS.C                                  |                                           |
| i am pursuing B.A B.E.D from dashmesh | n girls College                           |
| BA.Bed.                               |                                           |
| Undergraduate                         |                                           |
| Ba.bed                                |                                           |
| B.a.b.ed 4 year                       |                                           |
| 2                                     |                                           |
| Integrated course                     |                                           |
| BA.bed                                |                                           |
| BA BEd                                |                                           |
| B.A.B.Ed integrated                   |                                           |
| BA.B.ed                               |                                           |
| Ba. Bed                               |                                           |
| Ba.bed4 year                          |                                           |
| Graduation                            |                                           |
| B. A, b. Ed 4th year                  |                                           |
| BA 3rd year                           |                                           |
| Ba. 1st year                          |                                           |
| B.A.bed                               |                                           |
| BCA 1                                 |                                           |
| B. A. B. Ed                           |                                           |
| BA. B. Ed                             |                                           |
| Yrs                                   |                                           |
| B.A.B.Ed (4 year)                     |                                           |
| B.a                                   |                                           |
| Ba.bed 4                              |                                           |

| Stu                                | Ident Satisfactorily Survey (2021-2022) |  |
|------------------------------------|-----------------------------------------|--|
| B.a B.e.d                          |                                         |  |
| Ba.b.ed                            |                                         |  |
| B.Sc Non medical                   |                                         |  |
| BA 1st                             |                                         |  |
| B.a B.ed                           |                                         |  |
| B.A +B.Ed                          |                                         |  |
| B.A+B.Ed                           |                                         |  |
| B.A final                          |                                         |  |
| BA.bed 3year                       |                                         |  |
| B.A.                               |                                         |  |
| Babed four year integrated course  |                                         |  |
| BCA 1st                            |                                         |  |
| BA 1st year                        |                                         |  |
| BA first year                      |                                         |  |
| BA.BED                             |                                         |  |
| Bsc Non medical                    |                                         |  |
| B.A.B.ED 3rd year                  |                                         |  |
| Bachelor of computer applications. |                                         |  |
| B. A. B. ed                        |                                         |  |
| B.A.B.ed ( 3rd sem )               |                                         |  |
| Ва 1рр                             |                                         |  |
| Ba.bed 3 year                      |                                         |  |
| B.A.B.ed 2nd year                  |                                         |  |
| B A B.E.D                          |                                         |  |
| 77 more responses are hidden       |                                         |  |