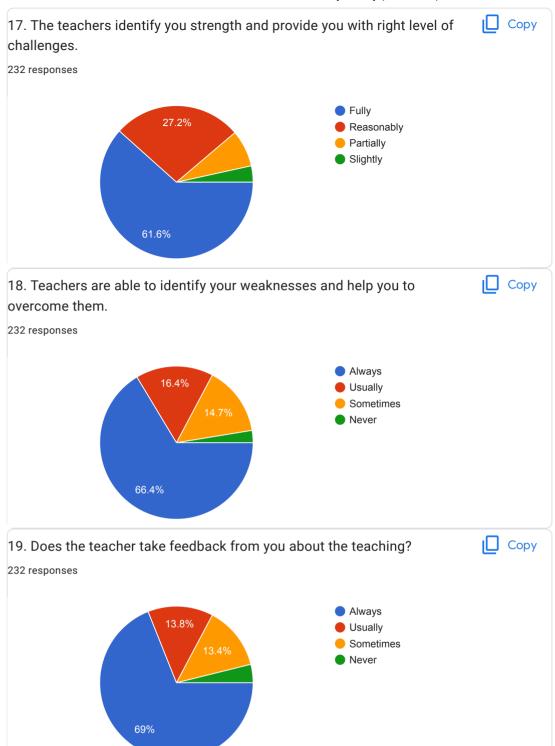

|  |
| B.A.B.ED 3rd year                  |                                         |  |
| Bachelor of computer applications. |                                         |  |
| B. A. B. ed                        |                                         |  |
| B.A.B.ed ( 3rd sem )               |                                         |  |
| Ва 1рр                             |                                         |  |
| Ba.bed 3 year                      |                                         |  |
| B.A.B.ed 2nd year                  |                                         |  |
| B A B.E.D                          |                                         |  |
| 77 more responses are hidden       |                                         |  |













This content is neither created nor endorsed by Google. Report Abuse - Terms of Service - Privacy Policy

**Google** Forms