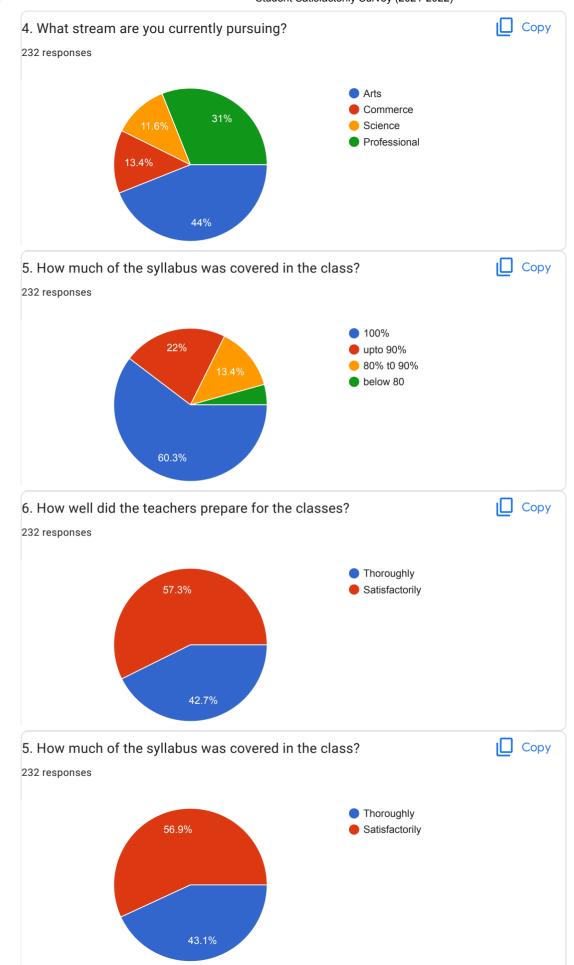

|  |
| B.A.B.ED 3rd year                  |                                         |  |
| Bachelor of computer applications. |                                         |  |
| B. A. B. ed                        |                                         |  |
| B.A.B.ed ( 3rd sem )               |                                         |  |
| Ва 1рр                             |                                         |  |
| Ba.bed 3 year                      |                                         |  |
| B.A.B.ed 2nd year                  |                                         |  |
| B A B.E.D                          |                                         |  |
| 77 more responses are hidden       |                                         |  |













This content is neither created nor endorsed by Google. Report Abuse - Terms of Service - Privacy Policy

**Google** Forms